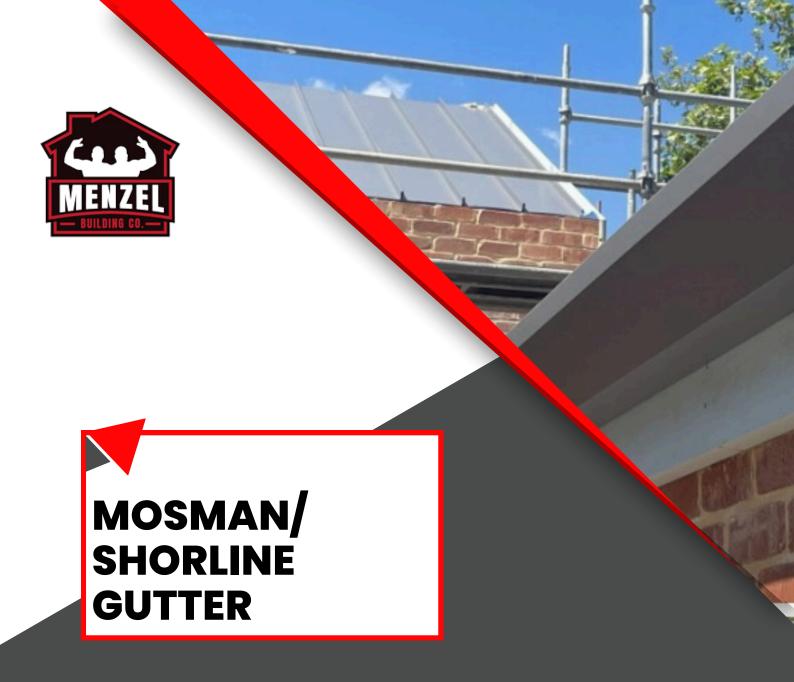

The Mosman Gutter has swiftly become an industry favourite, thanks to its sleek and modern finish. The gutter system features a large water carrying capacity, making it perfect for households that experience heavy rainfall.