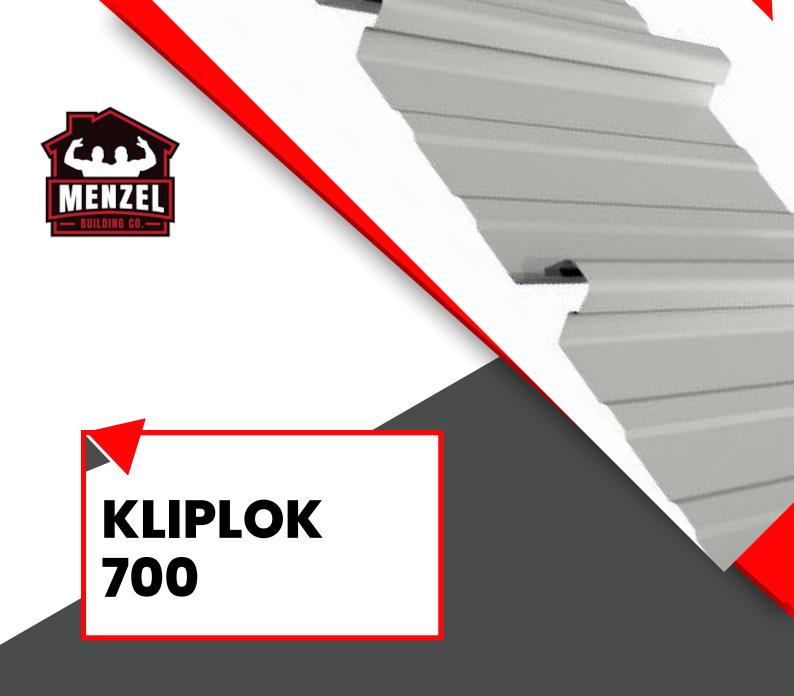

Introducing the innovative Kliplok 700 profile – the perfect solution for your roofing and walling needs. With squared shoulders and a concealed fix, this profile offers more clipping clearance and a new strong clip, ensuring a distinct and classically smooth finish. Kliplok is rolled by operators who have over 18 years of 700 steel deck experience, so you can trust that your project is in good hands.