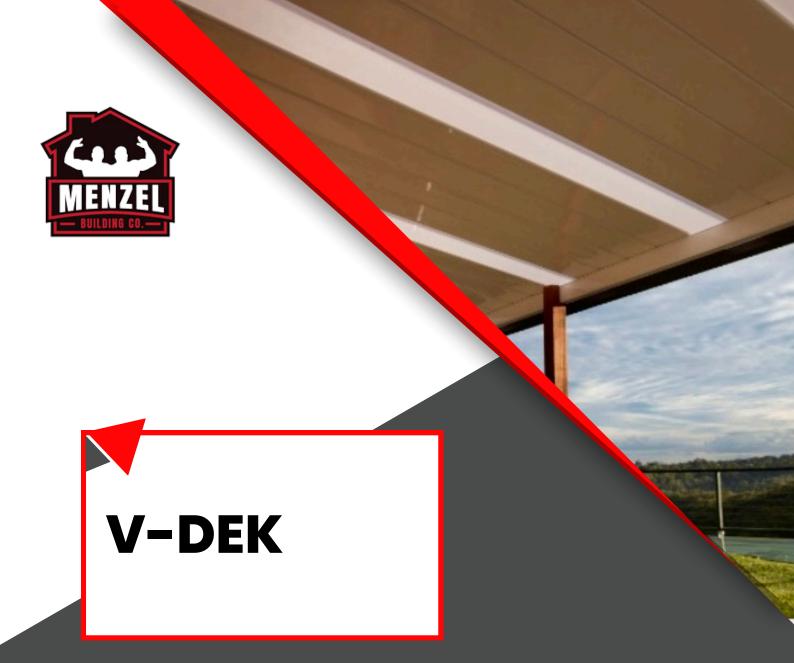

introducing the Revolution V Dek – a versatile product traditionally used as a free spanning verandah deck. The pan fixed profile is also ideal for commercial applications as a decorative panel. Manufactured in double sided or single sided full COLORBOND® Standard Steel, V-Dek offers spanning capabilities of up to 4500mm, making it the product of choice to enhance your structure.

Note: V-Dek is designed for non-trafficable verandah applications only

Originating from Italy, PolyPiu introduces a new frontier in polycarbonate sheeting. With a range of profiles, thicknesses, and colours available, PolyPiu guarantees remarkable impact resistance, impressive thermal ratings, and UV protection tailored for the Australian climate. Adaptable and pioneering, PolyPiu seamlessly integrates into Victory additions or stands independently for creative applications. Available at Revolution by Design, PolyPiu is available in SmartPIU, ReversPIU, CarboPIU and PanelPIU.