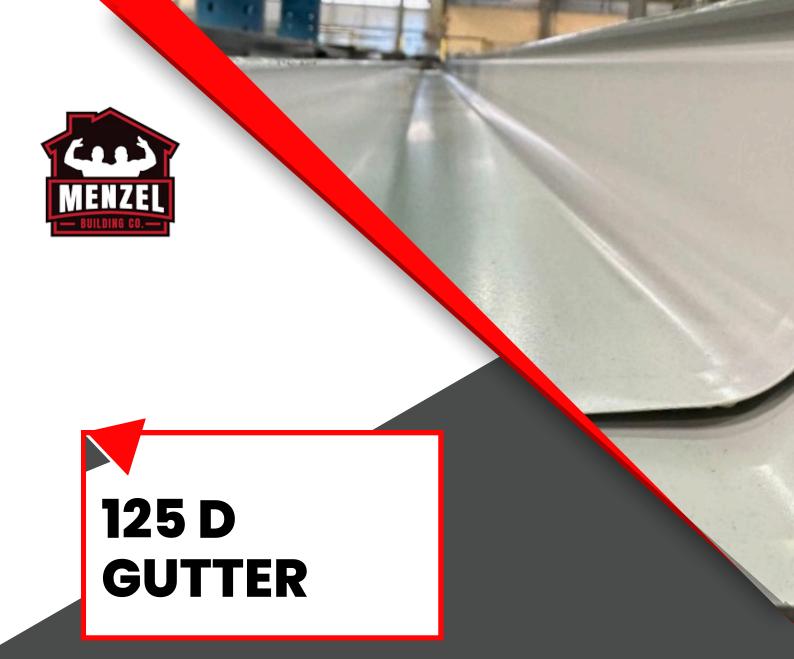

The 125 D Gutter is a traditional, premium-quality product that is highly sought after within the market. This gutter profile is designed to provide a soft feed and a high water carrying capacity, making it thicker and more durable than other gutter options. With its distinctive D profile, the 125D is made from soft feed, available for re-guttering and new homes.