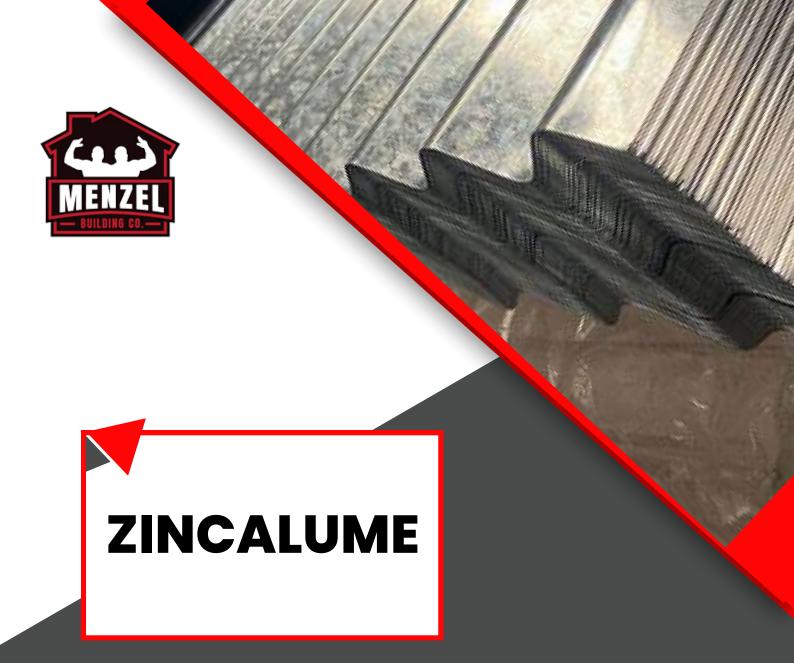

Roof sheeting made of ZINCALUME® steel is an iconic Australian building product that has repeatedly proven its worth as a strong, durable, and cost-effective material. It is suitable for a wide range of building designs and various commercial and industrial applications.