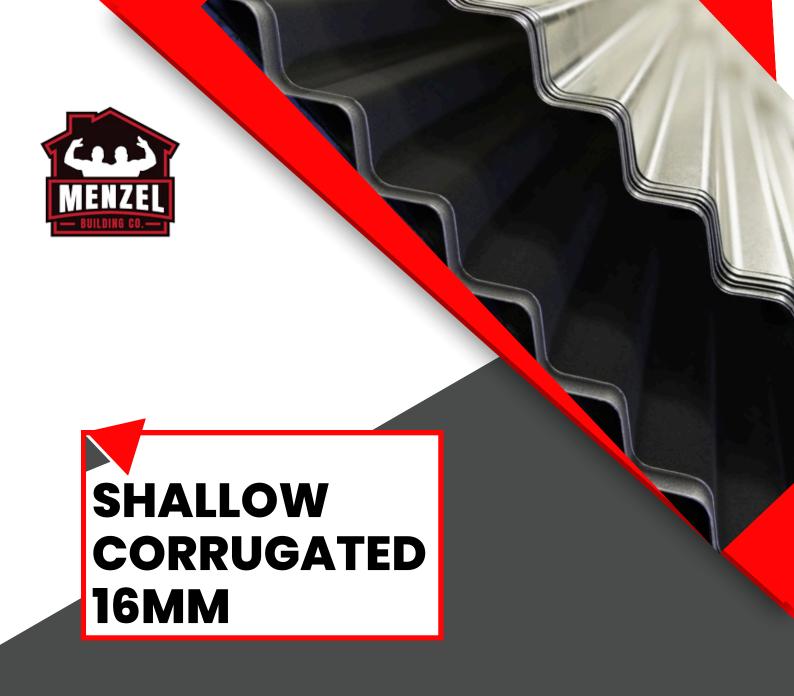

Revolution by Design's Shallow Corrugated 16mm steel roofing sheets are designed to provide a seamless finish for both roofing and walling applications. With a high-quality seamless finish and 762mm coverage, it is the ideal solution for a durable and long-lasting application.