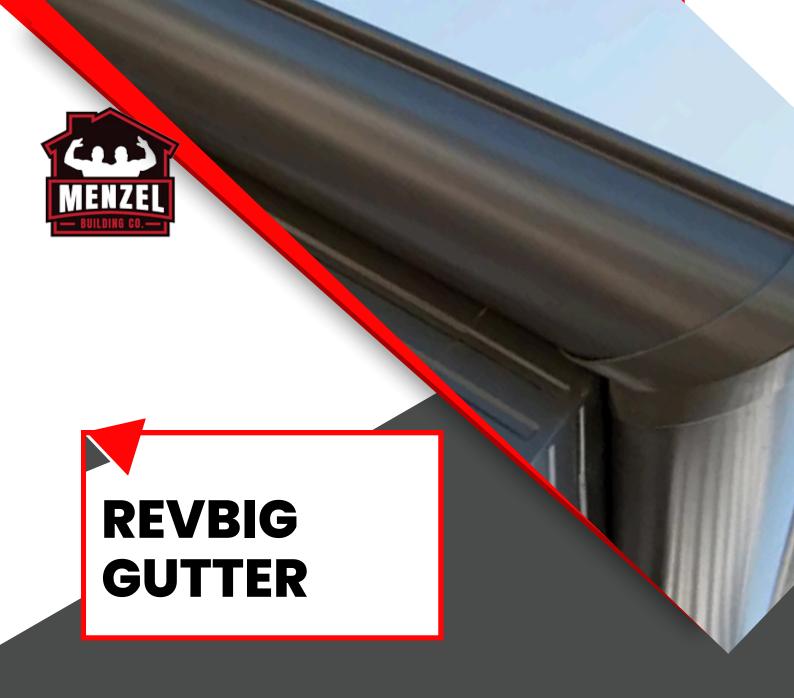

Our RevBig range of gutters offers solutions never seen before. With variable width and diameter options and available in longer continuous lengths, the RevBig Gutter is not only easy to install but carries more water off your roof. The RevBig has the largest water carrying capacity in South Australia, making it the finest choice for commercial buildings, especially schools.