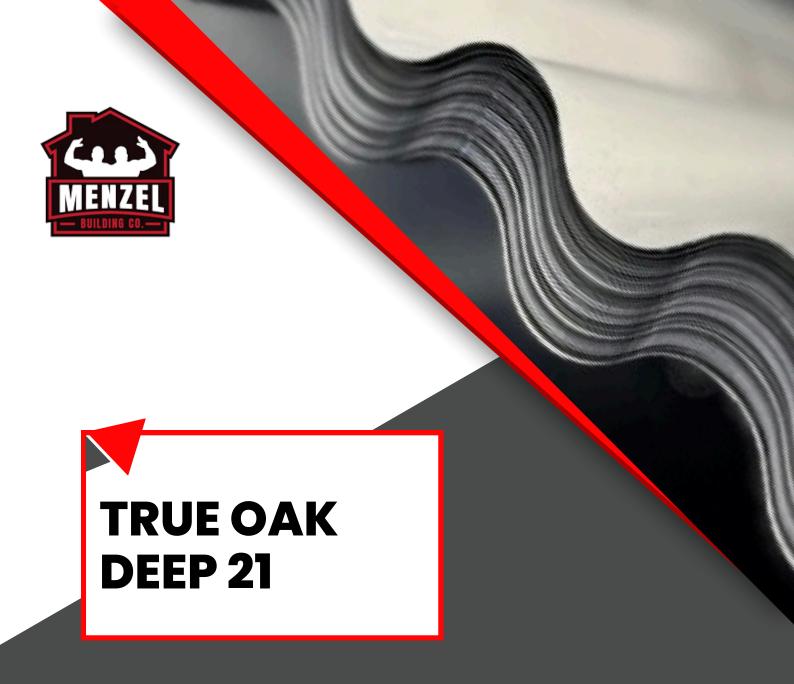

With a 760mm x 21mm corrugated profile, True Oak Deep 21 is suitable for any roofing, walling and cladding applications. True Oak Deep 21 was based on the original 19th Century Walkers 'Gospal Oak' profile, now with a modern approach allowing for a rounder, fuller and deeper profile.