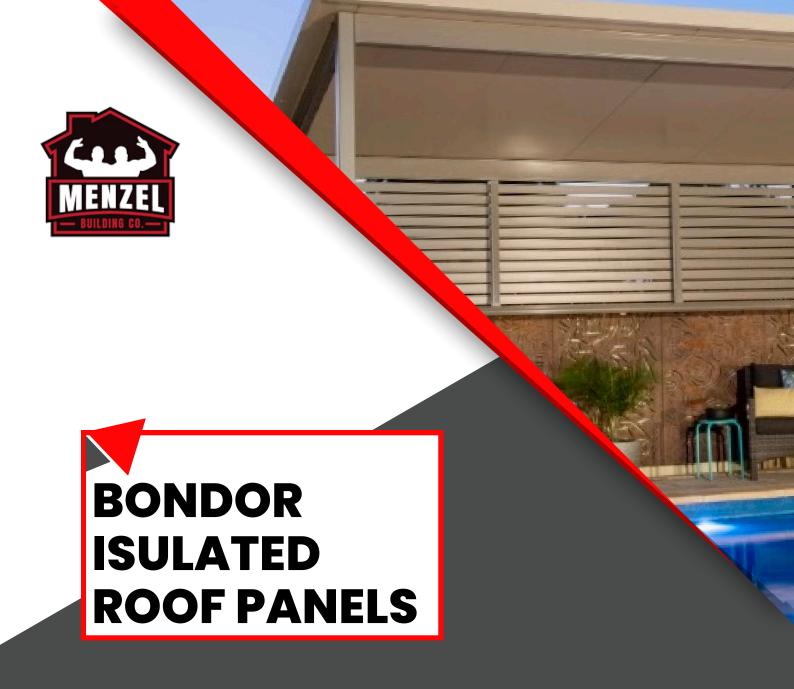

Bondor Insulated Panel assists you in maintaining the perfect climate for your outdoor space, regardless of the weather. Crafted from roofing and ceiling layers bonded to insulated polystyrene, Bondor has a sleek and sophisticated design, perfect to compliment your outdoor space.