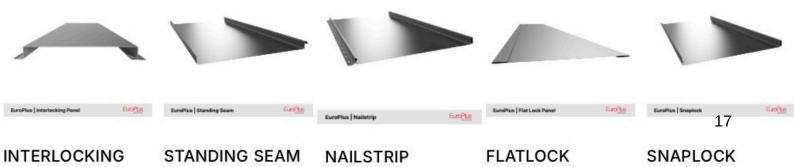

The EuroPlus Range offers a diverse selection of concealed fixed wall cladding options, designed to elevate the appearance, endurance, and weather resistance of both residential and commercial projects.

Featuring a range of profiles, each with its unique functional properties, EuroPlus is the ideal cladding choice for numerous applications. Whether you are looking for a sophisticated yet robust aesthetic or a weather-resistant solution for your project, the EuroPlus Range has got you covered.