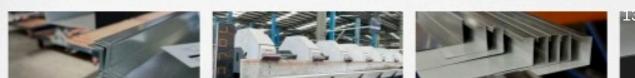

Introducing the True Oak Super 5 – a 35mm corrugated profile is the perfect blend of corrugated classic design and modern technology, ideal for roofing and walling applications, making it a versatile choice for any project. This roofing series is a tribute to the original 19th century Walkers 'Gospel Oak' profile, featuring a rounder, fuller, deeper, and more shapely profile.