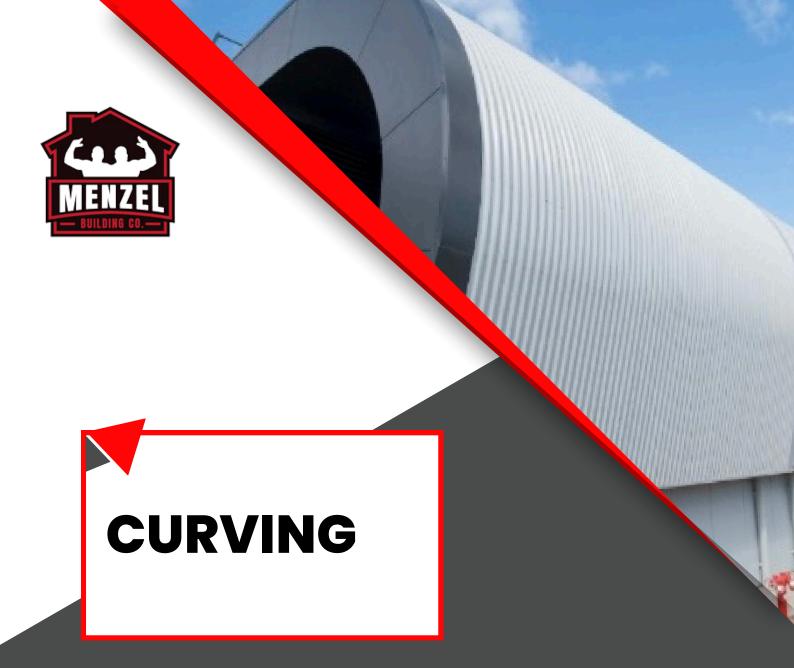

Maxline is a premium roofing and cladding material that can enhance the aesthetics of large buildings such as offices, malls, and government buildings.

It is named after the famous South Australian architect, Max Pritchard, who has used it extensively in many award-winning homes.