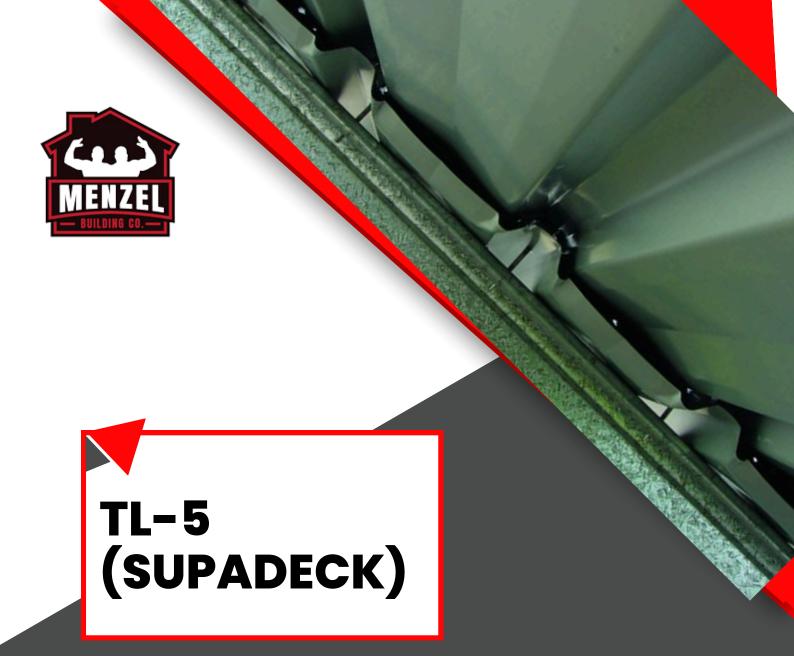

At Menzel Building Co. we offer a range of profiles; Bullnose, Concave and Convex, which can be expertly curved using our specifically designed precision curving machines. We can curve traditional or custom curving, ensuring tight curves and precision are met. Our skilled craftsmen are dedicated to delivering a high-quality outcome with accuracy and seamlessness.

We offer a full range of curved options in True Oak range, along with finishes such as Zinc/Alum Steel, COLORBOND® Steel, and Heritage Galvanised Z600. Explore our range of profiles and colour options to elevate your residential or commercial project with creative freedom. Refer to our Curving Order Form for further specifications.