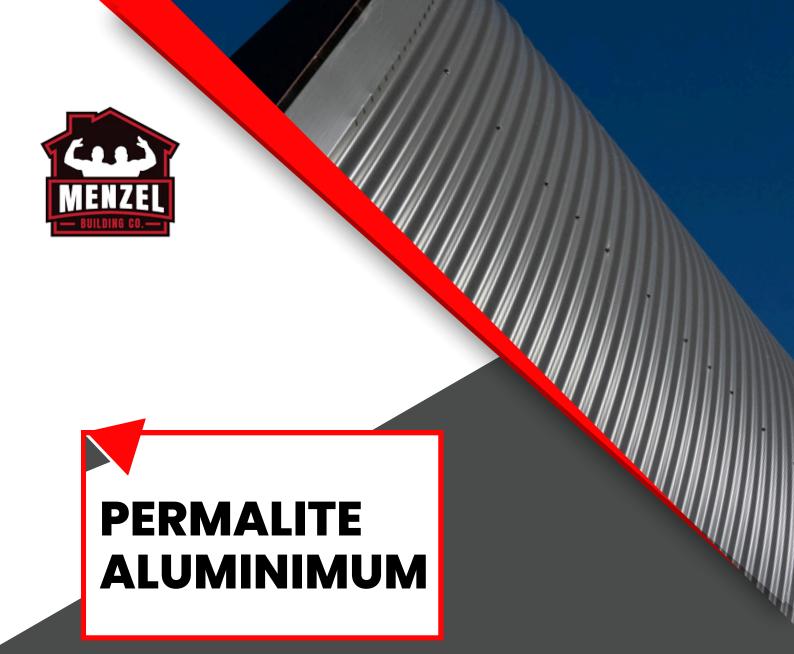

Choosing the best roofing material for any project should consider the full lifecycle of that material – this is where PERMALITE® aluminium roofing excels, thanks to its ability to remain corrosion free in the most aggressive of environments, with minimal maintenance to boot.