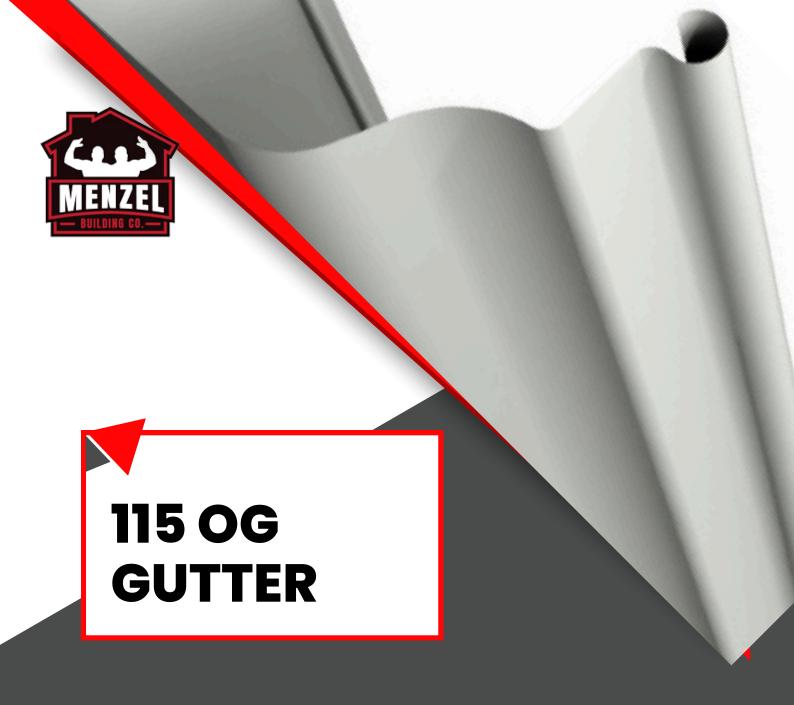

The modern take on a timeless classic. 115 OG is a low-cost, lightweight, and robust alternative to the popular full-size OG profile.

This profile is especially popular in the new home and country markets for its traditional shape that has a modern hi-tensile finish.