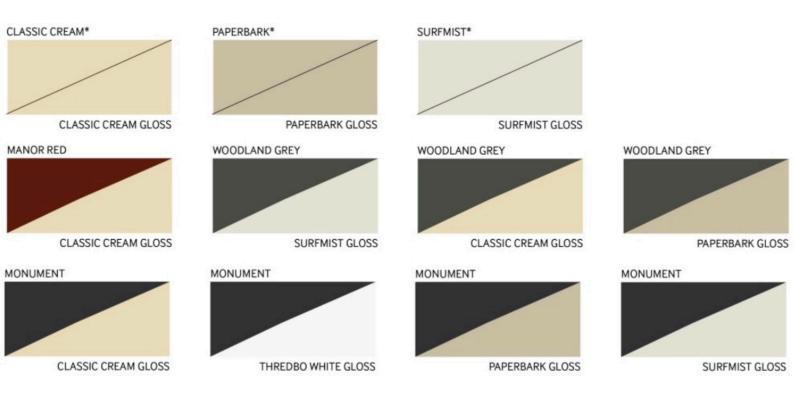

## VICTORY ROOFING DOUBLE SIDED COLOUR RANGE

The Victory Home Improvements Range is available in various colourway options, with the addition of gloss on the underside of the sheet. Match your Victory Product with Gloss Beams or a Zinc/Alum finish. Victory Roofing is available in V Dek, RevCool & True Oak Profiles\* with various spans and pitch options.

#### VICTORY BEAM COLOUR RANGE

Victory Carport's are designed to fit perfectly into your area. With options for your carport to be attached or freestanding ensuring you can choose the best carport for your area. To match your home's style, Victory Carports come in a range of profiles and colourways, increasing value for your space.